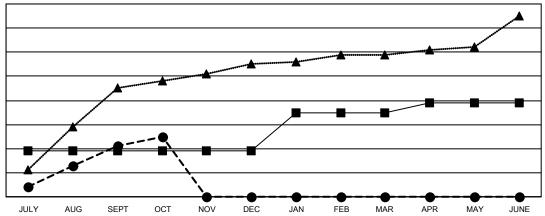

## GOALS AND ACTUAL NEW CLUBS CUMULATIVE

0

0

- CURRENT YEAR GOALS FOR NEW CLUBS

- CURRENT YEAR ACTUAL NEW CLUBS

- LAST YEAR ACTUAL NEW CLUBS

289

0