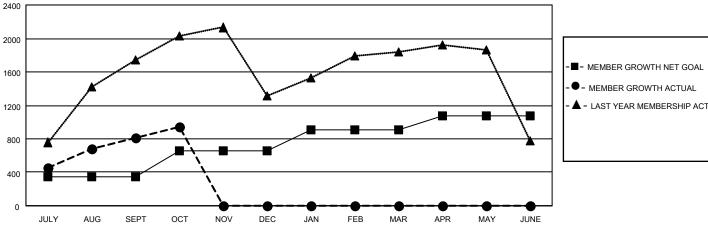

## GOALS AND ACTUAL MEMBERS CUMULATIVE

|   | -■- MEMBER GROWTH NET GOAL        |
|---|-----------------------------------|
|   | - ● - MEMBER GROWTH ACTUAL        |
|   | - ▲ - LAST YEAR MEMBERSHIP ACTUAL |
|   |                                   |
|   |                                   |
| ' |                                   |
|   |                                   |